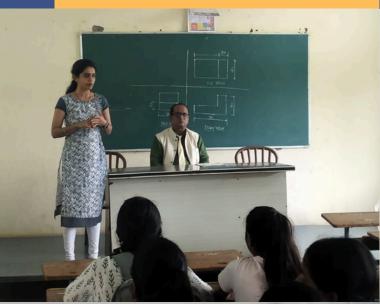

Each student will be available training program for specified number of hours per day.

OUTCOME OF EVENT Training sessions on DBA (Database Administrator) started in Maharshi Karve Model college for women. Shrivardhan which will be beneficial for students to get more practical knowledge which can be used by them further for getting jobs.