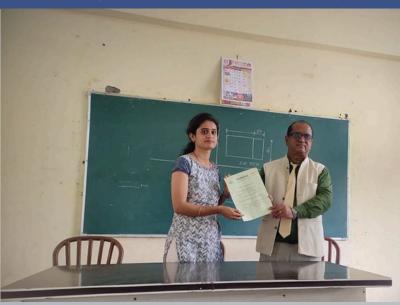

## MAY, 2024

**ISSUE #5** 

S.N.D.T. Women's University's Maharshi Karve Model College for Women Shriwardhan, Dist:Raigad. ज्ञानकल्पतरू

ITI Building, Ganesh Ali, Shriwardhan, Dist: Raigad, Pin:- 402110

MOU WITH ICON COMPUTERS

## **DETAILS OF EVENT**

MOU signed between Maharshi Karve Model College for women. Shrivardhan and ICON Computers . Mhasala. ICON Computers is responsible for providing necessary training to students. ICON Computers are agreed on conducting internal and external assessments.